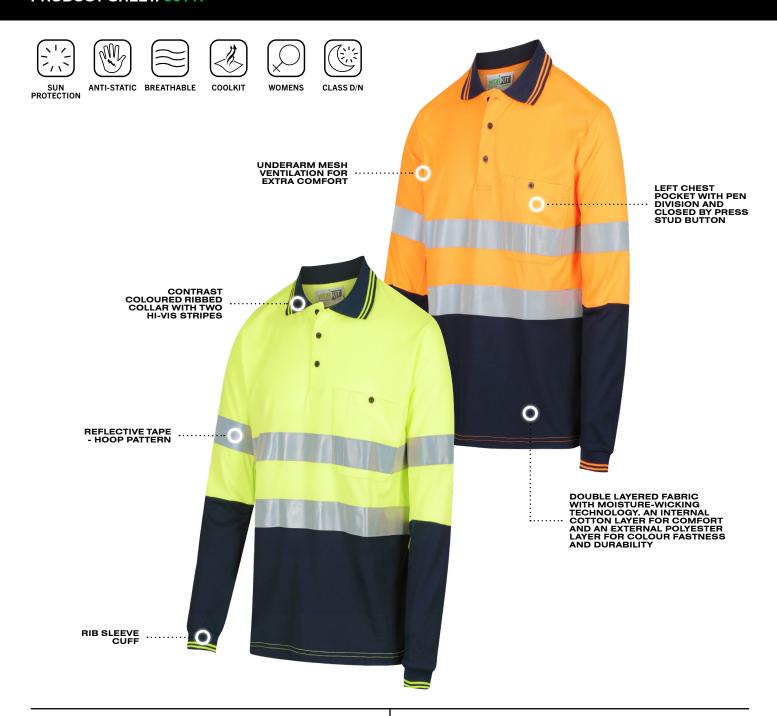

# HI-VIS WOMENS 2-TONE LONG SLEEVE POLY/COTTON TAPED POLO SHIRT

PRODUCT SHEET: 5014T

## **FABRIC**

80% Polyester, 20% Cotton back knit 180gsm

## **COLOURS**

Orange/Navy 5014TON

Yellow/Navy 5014TYN

## **STANDARDS**

- Meets AS/NZS 4602.1:2011 High-Visibility Safety Garments for Day/Night Use
- Meets AS/NZS 1906.4:2010 Retro Reflective Materials and High-Visibility Materials for Safety Garments
- Acceptable fabric composition as listed in AS/NZS 1020: 1995 The Control of Undesirable Static Electricity
- Rated 50+ UPF Sun Protection AS/NZS 4399: 1999 Sun Protective Clothing Evaluation and Classification